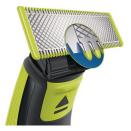

#### **Unique OneBlade technology**

The Philips OneBlade has a revolutionary technology designed for facial styling and body grooming. It can trim, edge and shave any length of hair. Its dual protection system – a glide coating combined with rounded tips – makes shaving easier and comfortable. Its

shaving technology features a fast-moving cutter (200x per second) so it's efficient - even on longer hairs.