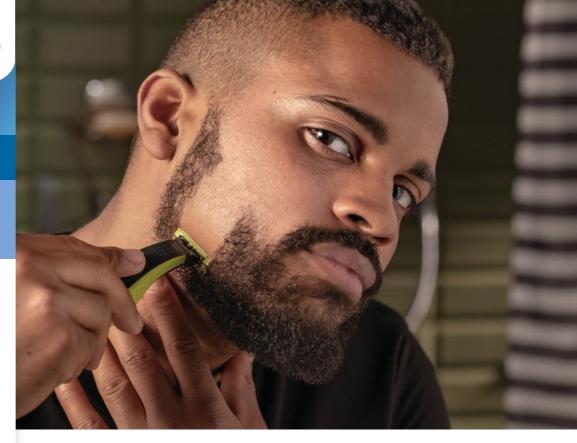

# Trim, edge and shave any length of hair

Designed to cut hair, not skin

The Philips OneBlade is a revolutionary new hybrid styler that can trim, shave and create clean lines and edges, on any length of hair. Forget about using multiple steps and tools. OneBlade does it all.

#### **Unique OneBlade technology**

The Philips OneBlade has a revolutionary technology designed for facial styling and body grooming. It can trim, edge and shave any length of hair. Its dual protection system – a glide coating combined with rounded tips – makes shaving easier and comfortable. Its